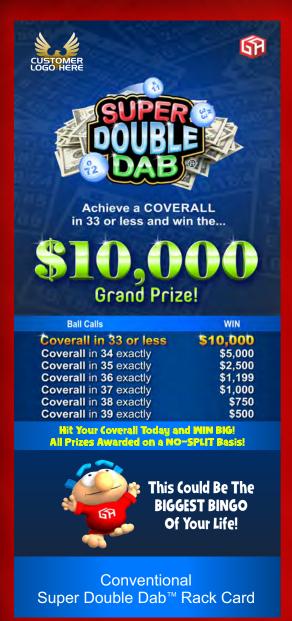

#### **Pay Table Comparison**

Conventional pay table vs. Super Spin Bingo™ pay table illustrating the greatly enhanced marquee value of the prizes with the added interactive community experience. While the winning player spins the wheel, your entire bingo room will share in the thrill and excitement of the win.