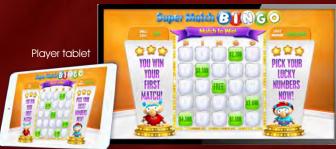

# Super Spin

Super Spin Bingo™ is adaptable to any bingo pattern. Interactive fun and excitement for the entire bingo room.

Displays throughout your bingo room

**Super Match Bingo**™ is a fun new way for players to win. Players pick their lucky numbers until they have a winning match.