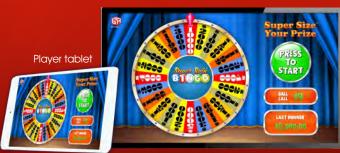

(Typical \$200 prize game converted to a \$1,000 Super Spin game shown)

While the winning player spins, your entire room shares in the thrill and excitement on displays throughout your bingo room! And for those big games to drive big play, Gaming Arts can insure any prize up to \$1,000,000!

#### **Pay Table Comparison**

Conventional pay table vs. Super Spin Bingo™ pay table illustrating the greatly enhanced marquee value of the prizes with the added interactive community experience. While the winning player spins the wheel, your entire bingo room will share in the thrill and excitement of the win.

# Super Spin

Super Spin Bingo™ is adaptable to any bingo pattern. Interactive fun and excitement for the entire bingo room.

Displays throughout your bingo room

**Super Match Bingo**™ is a fun new way for players to win. Players pick their lucky numbers until they have a winning match.