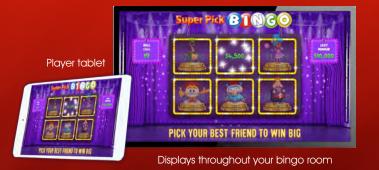

## Super Pick BTNGO

**Super Pick & Win Bingo™** includes six adorable animated characters. Players pick their favorite to win great prizes.

**Super Scratch Bingo™** gives players the ability to scratch their way to wonderful promotional prizes.