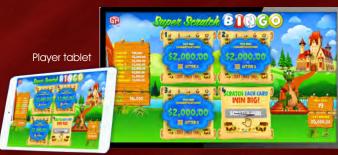

## Super Pick BTNGO

**Super Pick & Win Bingo™** includes six adorable animated characters. Players pick their favorite to win great prizes.

**Super Scratch Bingo™** gives players the ability to scratch their way to wonderful promotional prizes.

Displays throughout your bingo room

We Deliver! Player acquisition and retention have never been so exciting and rewarding!