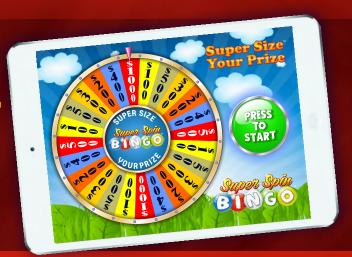

(Typical \$200 prize game converted to a \$1,000 Super Spin game shown)

While the winning player spins, your entire room shares in the thrill and excitement on displays throughout your bingo room! And for those big games to drive big play, Gaming Arts can insure any prize up to \$1,000,000!

#### **Pay Table Comparison**

Conventional pay table vs. Super Spin Bingo™ pay table illustrating the greatly enhanced marquee value of the prizes with the added interactive community experience. While the winning player spins the wheel, your entire bingo room will share in the thrill and excitement of the win.