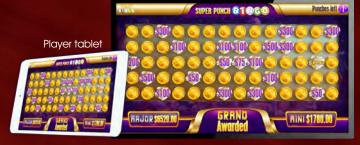

## SUPER PUNCH BINGO

Super Punch Bingo™ lis an electrifying bingo adventure. Play now and punch your way to incredible prizes!

Displays throughout your bingo room