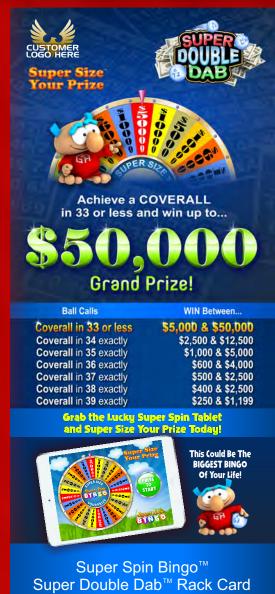

#### **Pay Table Comparison**

Conventional pay table vs. Super Spin Bingo™ pay table illustrating the greatly enhanced marquee value of the prizes with the added interactive community experience. While the winning player spins the wheel, your entire bingo room will share in the thrill and excitement of the win.