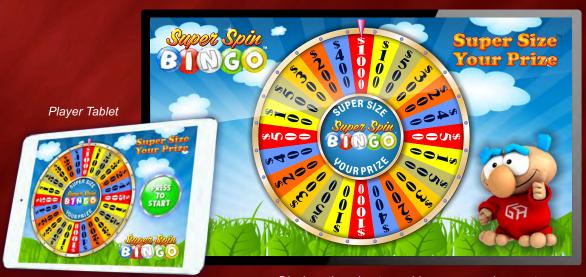

(Typical \$200 prize game converted to a \$1,000 Super Spin game shown)

While the winning player spins, your entire room shares in the thrill and excitement on displays throughout your bingo room! And for those big games to drive big play, Gaming Arts can insure any prize up to \$1,000,000!

# Super Spin

Super Spin Bingo™ is adaptable to any bingo pattern. Interactive fun and excitement for the entire bingo room.

Displays throughout your bingo room

**Super Match Bingo**™ is a fun new way for players to win. Players pick their lucky numbers until they have a winning match.