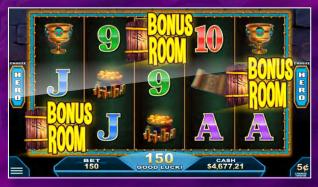

#### **Collect Feature:**

- Players can personalize their experience by choosing their favorite Adventurer, with 3 Adventurer characters to choose from!
- Sword and Wand symbols will appear on the reels and award 1, 2, or 3 swords or keys.
- Swords and Keys are collected until they are used to defeat an enemy.
- Enemies will appear and stay on screen for a set number of spins – if the Adventurer has enough Wands and or Swords, they will defeat the enemies and will be awarded credits or wild symbols.
- Prizes range from 1x to 30x the bet.
- Win Up to 7 wilds on a single spin.

### Free Game Treasure Trove Feature:

- Win 8 Free Games with 3 symbols on reels 1, 3, and 5.
- Every Free Game will have a guaranteed win with at least 2 wilds added and up to 8.
- · Retrigger with 3 Free Game Symbols.