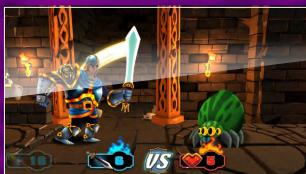

Extraordinary animations and excitement when the player's selected hero battles the bad guys!

Always fun and exciting game play on base game with endless possibilities!

#### **Collect Feature:**

- Players can personalize their experience by choosing their favorite Adventurer, with 3 Adventurer characters to choose from!
- Sword and Wand symbols will appear on the reels and award 1, 2, or 3 swords or keys.
- Swords and Keys are collected until they are used to defeat an enemy.
- Enemies will appear and stay on screen for a set number of spins – if the Adventurer has enough Wands and or Swords, they will defeat the enemies and will be awarded credits or wild symbols.
- Prizes range from 1x to 30x the bet.
- Win Up to 7 wilds on a single spin.

Thrilling animations and plays when the player's favorite hero battles the evil villains!

CONFIDENTIAL - For Gaming Arts Customer's Internal Use Only. Do Not Reproduce or Disclose.

Phocus® Hybrid Gaming Machine Dimensions and Specifications