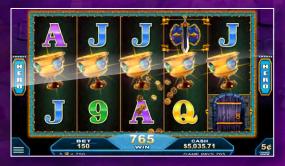

### Free Game Treasure Trove Feature:

- Win 8 Free Games with 3 symbols on reels 1, 3, and 5.
- Every Free Game will have a guaranteed win with at least 2 wilds added and up to 8.
- · Retrigger with 3 Free Game Symbols.

## **Video Reel Configuration:**

• 5 line, 3 row

### Way to Win:

Up to 243