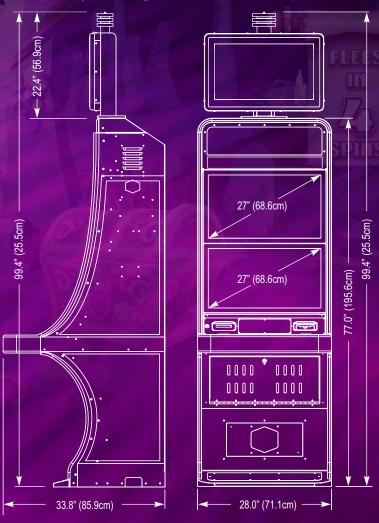

Thrilling animations and plays when the player's favorite hero battles the evil villains!

CONFIDENTIAL - For Gaming Arts Customer's Internal Use Only. Do Not Reproduce or Disclose.

Phocus® Hybrid Gaming Machine Dimensions and Specifications

See technical sheets for further information and hardware specifications

The Cash Quest™ series of games are so innovative and unique, they are patented with additional patents pending!

Fire-up your players with the exclusive Rocket Rollup<sup>™</sup>, a linkable 2 or 3-level mystery progressive available for low and high denomination configurations!