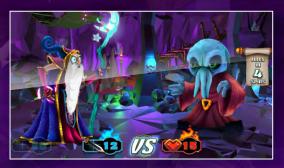

Extraordinary animations and excitement when the player's selected hero battles the bad guys!

Always fun and exciting game play on base game with endless possibilities!

#### **Collect Feature:**

- Players can personalize their experience by choosing their favorite Adventurer, with 3 Adventurer characters to choose from!
- Sword and Wand symbols will appear on the reels and award 1, 2, or 3 swords or keys.
- Swords and Keys are collected until they are used to defeat an enemy.
- Enemies will appear and stay on screen for a set number of spins – if the Adventurer has enough Wands and or Swords, they will defeat the enemies and will be awarded credits or wild symbols.
- Prizes range from 1x to 30x the bet.
- Win Up to 7 wilds on a single spin.

Thrilling animations and plays when the player's favorite hero battles the evil villains!

CONFIDENTIAL - For Gaming Arts Customer's Internal Use Only. Do Not Reproduce or Disclose.

Phocus® Hybrid Gaming Machine Dimensions and Specifications