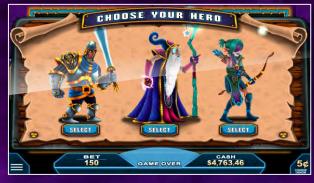

#### **Collect Feature:**

- Players can personalize their experience by choosing their favorite Adventurer, with 3 Adventurer characters to choose from!
- Sword and Wand symbols will appear on the reels and award 1, 2, or 3 swords or keys.
- Swords and Keys are collected until they are used to defeat an enemy.
- Enemies will appear and stay on screen for a set number of spins – if the Adventurer has enough Wands and or Swords, they will defeat the enemies and will be awarded credits or wild symbols.
- Prizes range from 1x to 30x the bet.
- Win Up to 7 wilds on a single spin.

### RTP Models:

 85%, 86%, 88%, 90%, 92%, 94%, 96%

Personalized play where the player can select their favorite hero to do battle!

Free Game Feature triggers with 3 Free Game symbols on reels 1,3 and 5 with frequent retriggers!