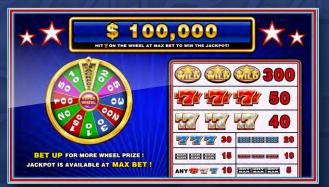

Spin the HALOTOP<sup>™</sup> virtual wheel with great awards up to the Grand Jackpot!

The Super Wheel feature triggers the HaloTop™ Wheel with amazing awards!

# Super Wheel Bonus Feature:

- Triggered with any 3 scattered Super Wheel symbols.
- HaloTop Wheel spin awarded with prizes on all wedges.
- The wedge that's been hit will turn into a Collect Wedge.
- Super Wheel Bonus will only end if the wheel spin hits the Collect wedge.
- Possible to Win all on the Super Spin Wheel.
- Player is guaranteed a minimum of 2 spins.

## Super Wheel Bonus Frequency:

Approximately 1 every 145 plays

| Jackpot Progressive (if applicable) |                    |               |                |
|-------------------------------------|--------------------|---------------|----------------|
| Level                               | <b>Reset Value</b> | Hit Frequency | Incrementation |
| Jackpot                             | 1,000x Max Bet     | High          | 0.30%          |