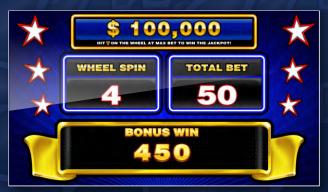

Spin the HALOTOP<sup>™</sup> virtual wheel with great awards up to the Grand Jackpot!

The Super Wheel feature triggers the HaloTop™ Wheel with amazing awards!

# Super Wheel Bonus Feature:

- Triggered with any 3 scattered Super Wheel symbols.
- HaloTop Wheel spin awarded with prizes on all wedges.
- The wedge that's been hit will turn into a Collect Wedge.
- Super Wheel Bonus will only end if the wheel spin hits the Collect wedge.
- Possible to Win all on the Super Spin Wheel.
- Player is guaranteed a minimum of 2 spins.

## Super Wheel Bonus Frequency:

Approximately 1 every 145 plays