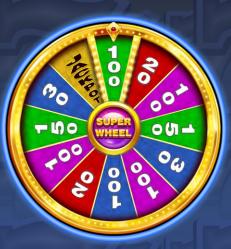

Spin the HALOTOP<sup>™</sup> virtual wheel with great awards up to the Grand Jackpot!

The Super Wheel feature triggers the HaloTop™ Wheel with amazing awards!

# Super Wheel Bonus Feature:

- Triggered with any 3 scattered Super Wheel symbols.
- HaloTop Wheel spin awarded with prizes on all wedges.
- The wedge that's been hit will turn into a Collect Wedge.
- Super Wheel Bonus will only end if the wheel spin hits the Collect wedge.
- Possible to Win all on the Super Spin Wheel.
- Player is guaranteed a minimum of 2 spins.

## Super Wheel Bonus Frequency:

Approximately 1 every 145 plays