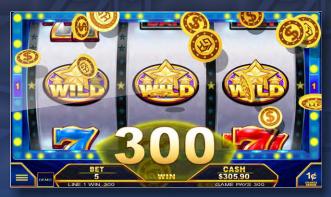

# TRIPLE DOUBLE STACK 7s™ GAME DETAILS

Part of the Halo Reels<sup>™</sup> series of games featuring the Gaming Arts<sup>®</sup> patented HaloTop<sup>™</sup> wheel topper!

TRIPLE DOUBLE

SA

## Triple Double Stack 7s with Random Multipliers:

- Multiplier sub symbols randomly appears on sevens and bars.
- With multipliers, winning amount can be multiplied up to 27x.

# **Jackpot Progressive**

Configurable

When the 7s and Wilds start stacking up, the excitement really begins!

High and exciting win possibilities all the way to 1,000x original wager!

Exciting Super Wheel Bonus opportunities where the player continues to spin until a Collect symbol hits!