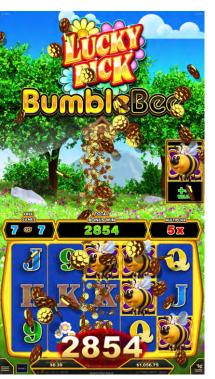

## FREE SPINS BONUS

High frequency Free Game hit rates with everything, including Added Wilds, Added Multipliers, Added Free Games and More!

# Prepare for endless thrills with rapid-fire Free Games, multipliers, and wilds! Activate the Lucky Pick feature to unlock the exciting Punch Board, filled with rewards like free spins, wilds, and multipliers. Multipliers and free games combine to deliver enormous payouts, while Free Games offers enhanced rewards from the Punch Board!

### Free Game Frequency:

1 in 80 plays