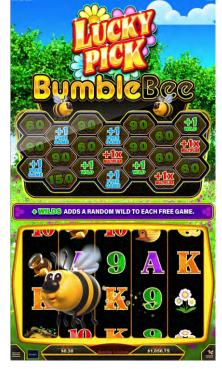

## LUCKY PICKS ADD UP

When the Lucky Picks start adding up, great excitement and great possibilities with fabulous WIN Possibilities! The more Lucky Picks, the grater the WIN!

**KEY FEATURES** 

# Prepare for endless thrills with rapid-fire Free Games, multipliers, and wilds! Activate the Lucky Pick feature to unlock the exciting Punch Board, filled with rewards like free spins, wilds, and multipliers. Multipliers and free games combine to deliver enormous payouts, while Free Games offers enhanced rewards from the Punch Board!

## Lucky Pick Feature Frequency:

1 in 25 base game plays