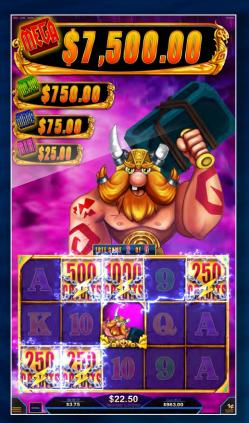

Jackpots:

4 Static Levels Games Features:

- Rapid Free Game Awards!
- Up to 25 Rapid Retriggers!
- High Frequency Feature!
- Fast Hitting Jackpots!

Fast hitting and explosive STORM player paid-for fever mode with huge potential wins to thrill your players!

| Jackpot Table (X Bet Multiplier) |                 |                 |                |
|----------------------------------|-----------------|-----------------|----------------|
| Level                            | Static Value    | Hit Frequency   | Incrementation |
| Mega                             | 150,000 credits | Very Low        | Not Applicable |
| Major                            | 15,000 credits  | Low             | Not Applicable |
| Minor                            | 1,500 credits   | Moderately High | Not Applicable |
| Mini                             | 500 credits     | High            | Not Applicable |