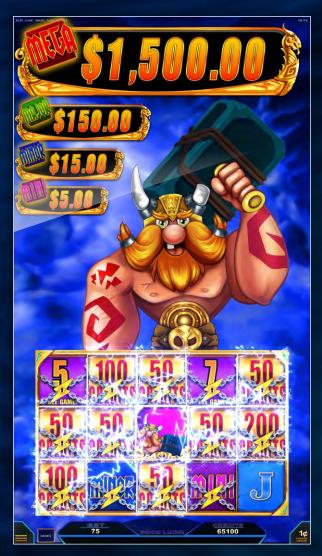

Jackpots:

4 Static Levels Games Features:

- Rapid Free Game Awards!
- Up to 25 Rapid Retriggers!
- High Frequency Feature!
- Fast Hitting Jackpots!

Fast hitting and explosive STORM player paid-for fever mode with huge potential wins to thrill your players!

| Jackpot Table (X Bet Multiplier) |                 |                 |                |
|----------------------------------|-----------------|-----------------|----------------|
| Level                            | Static Value    | Hit Frequency   | Incrementation |
| Mega                             | 150,000 credits | Very Low        | Not Applicable |
| Major                            | 15,000 credits  | Low             | Not Applicable |
| Minor                            | 1,500 credits   | Moderately High | Not Applicable |
| Mini                             | 500 credits     | High            | Not Applicable |