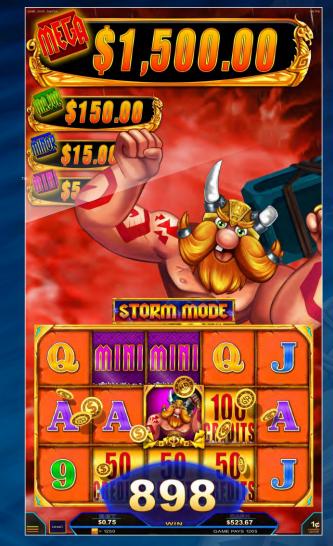

## Free Games Feature:

Fast, dynamic and entertaining character-driven game play.

- Action-packed base game Cash on Reel instantly paid to player when THOR lands on the middle reel.
- Up to 25 FREE GAMES with THOR permanently fixed to the middle reel.
- Explosive STORM player paid-for fever mode with huge
- potential wins.
- 4 levels of fast hitting jackpots scaled by player's bet, with a top award of 2000x the player's bet.
- Hyper Spin Feature awards significantly more Cash on Reel symbols.
- Strong visual appearance and effects with cabinet lights creating powerful curb appeal.

# Free Games Feature:

- THOR permanently fixed to the middle reel for
- guaranteed award of all Cash on Reel symbols that land.
- Retrigger up to 25 additional free games.
- Much higher probability of being awarded a Super Spin.

Fast hitting and explosive STORM player paid-for fever mode with huge potential wins to thrill your players!

| Jackpot Table (X Bet Multiplier) |                 |                 |                |
|----------------------------------|-----------------|-----------------|----------------|
| Level                            | Static Value    | Hit Frequency   | Incrementation |
| Mega                             | 150,000 credits | Very Low        | Not Applicable |
| Major                            | 15,000 credits  | Low             | Not Applicable |
| Minor                            | 1,500 credits   | Moderately High | Not Applicable |
| Mini                             | 500 credits     | High            | Not Applicable |